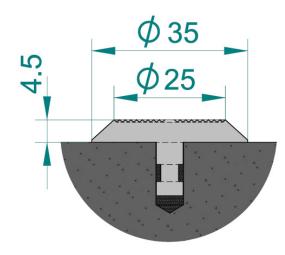

## **SPECIFICATIONS**

| PRODUCT          | Stainless Steel Studs Ring Top   |
|------------------|----------------------------------|
| CODE             | CHELMSSR35WS                     |
| SIZE             | 35 mm                            |
| TYPE             | Hazard / Warning                 |
| COLOUR           | Silver                           |
| BASE MATERIAL    | Stainless Steel 316 Marine Grade |
| TOP OF STUD      | Concentric Rings                 |
| DENSITY          | >8.00kg/m3                       |
| TENSILE STRENGTH | Stainless Steel 316 Marine Grade |
| HARDNESS         | 95 HRB                           |

## **PROFILE**

**SLIVER** 