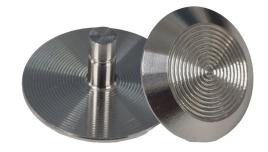

## **SPECIFICATIONS**

| PRODUCT          | Stainless Steel Studs Ring Top   |
|------------------|----------------------------------|
| CODE             | CHELMSSR35WS                     |
| SIZE             | 35 mm                            |
| TYPE             | Hazard / Warning                 |
| COLOUR           | Silver                           |
| BASE MATERIAL    | Stainless Steel 316 Marine Grade |
| TOP OF STUD      | Concentric Rings                 |
| DENSITY          | >8.00kg/m3                       |
| TENSILE STRENGTH | Stainless Steel 316 Marine Grade |
| HARDNESS         | 95 HRB                           |

## **HOW TO SPECIFIY**

Copy the product name, code, size, type and colour required for the project.

Include manufacturer: Chelmstone Pty Ltd.

Ensure they are installed in accordance with manufacturer's guidelines. Including drill and fit with adhesive or diamond core and fit with adhesive.