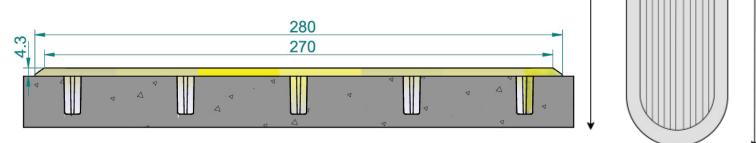

- **P.** (07) 3279 3177
- E. info@chelmstone.com.au

270 mm

280 mm

TACTILE GROUND SURFACE INDICATORS

- W. www.chelmstone.com.au
- A. 30 Staple St, QLD, 4073