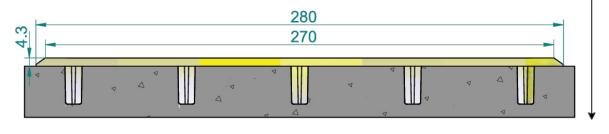

## **SPECIFICATIONS**

| PRODUCT       | Polyurethane Tactile Directional Strip |
|---------------|----------------------------------------|
| CODE          | CHELMPD234DB                           |
| SIZE          | 280 x 35 x 4.5mm                       |
| TYPE          | Directional                            |
| WEIGHT        | 50 gm                                  |
| COLOUR        | Black                                  |
| BASE MATERIAL | Polyurethane                           |
| TOP OF STUD   | Linear Grooves                         |