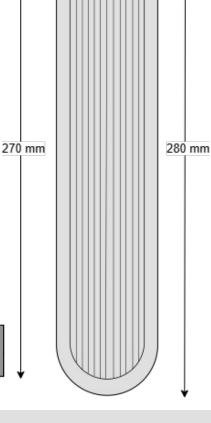

## **SPECIFICATIONS**

| PRODUCT       | Polyurethane Tactile Directional Strip |
|---------------|----------------------------------------|
| CODE          | CHELMPD234DB                           |
| SIZE          | 280 x 35 x 4.5mm                       |
| TYPE          | Directional                            |
| WEIGHT        | 50 gm                                  |
| COLOUR        | Black                                  |
| BASE MATERIAL | Polyurethane                           |
| TOP OF STUD   | Linear Grooves                         |

**BLACK** 

—35 mm ←25 mm

P. (07) 3279 3177

E. info@chelmstone.com.au

W. www.chelmstone.com.au

**A.** 30 Staple St, QLD, 4073