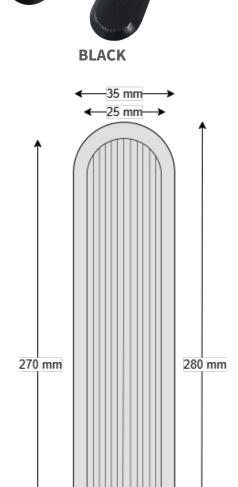

## **SPECIFICATIONS**

| PRODUCT       | Stainless Steel Tactile Directional Strip |
|---------------|-------------------------------------------|
| CODE          | CHELMPV234DB                              |
| SIZE          | 280 x 35 x 4.5mm                          |
| TYPE          | Directional                               |
| WEIGHT        | 250 gm                                    |
| COLOUR        | Black                                     |
| BASE MATERIAL | Stainless Steel 316 Marine Grade          |
| TOP OF STUD   | Linear Grooves                            |

## **STANDARD COLOURS**

BLACK