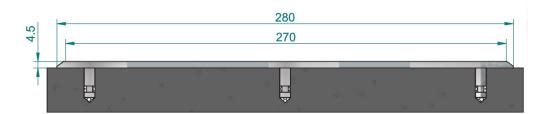

## **SPECIFICATIONS**

| PRODUCT       | Stainless Steel Tactile Directional Strip |
|---------------|-------------------------------------------|
| CODE          | CHELMPV234DB                              |
| SIZE          | 280 x 35 x 4.5mm                          |
| TYPE          | Directional                               |
| WEIGHT        | 250 gm                                    |
| COLOUR        | Black                                     |
| BASE MATERIAL | Stainless Steel 316 Marine Grade          |
| TOP OF STUD   | Linear Grooves                            |