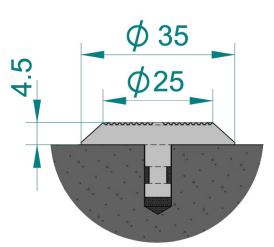

## **SPECIFICATIONS**

| PRODUCT       | Stainless Steel Studs Poly Insert |
|---------------|-----------------------------------|
| CODE          | CHELMSSI35WB                      |
| SIZE          | 35 mm                             |
| ТҮРЕ          | Hazard / Warning                  |
| COLOUR        | BLACK                             |
| BASE MATERIAL | Stainless Steel 316 Marine Grade  |
| TOP OF STUD   | Crosshatch Diamonds               |
|               |                                   |

## **HOW TO SPECIFIY**

Copy the product name, code, size, type and colour required for the project.

Include manufacturer: Chelmstone Pty Ltd.

Ensure they are installed in accordance with manufacturer's guidelines. Including drill and fit with adhesive or diamond core and fit with adhesive.