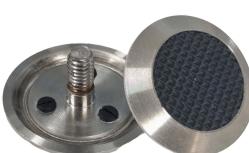

## PROFILE

TACTILE GROUND SURFACE INDICATORS

Stainless Steel Tactile Warning Studs are designed to improve safety and accessibility for individuals with visual impairments. Installed in walkways, crossings, stairways, and public spaces, these durable studs offer clear tactile feedback through raised, textured surfaces. Made from weather-resistant stainless steel, they provide long-lasting durability and enhanced navigation in both indoor and outdoor environments.

## **SPECIFICATIONS**

| PRODUCT       | Stainless Steel Studs Poly Insert |
|---------------|-----------------------------------|
| CODE          | CHELMSSI35WB                      |
| SIZE          | 35 mm                             |
| ТҮРЕ          | Hazard / Warning                  |
| COLOUR        | BLACK                             |
| BASE MATERIAL | Stainless Steel 316 Marine Grade  |
| TOP OF STUD   | Crosshatch Diamonds               |
|               |                                   |