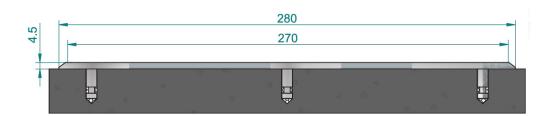

## **SPECIFICATIONS**

| PRODUCT       | Stainless Steel Tactile Directional Strip Poly Insert |
|---------------|-------------------------------------------------------|
| CODE          | CHELMPI234DB                                          |
| SIZE          | 280 x 35 x 4.5mm                                      |
| TYPE          | Directional                                           |
| WEIGHT        | 250 gm                                                |
| COLOUR        | Black                                                 |
| BASE MATERIAL | Stainless Steel 316 Marine Grade                      |
| TOP OF STUD   | Polyurethane inserts                                  |

**BLACK** 

270 mm 280 mm

P. (07) 3279 3177

E. info@chelmstone.com.au

W. www.chelmstone.com.au

**A.** 30 Staple St, QLD, 4073