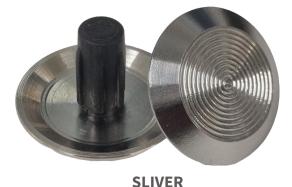

## SPECIFICATIONS

| PRODUCT       | Stainless Steel Studs Poly Sleeve |
|---------------|-----------------------------------|
| CODE          | CHELMSSS35WS                      |
| SIZE          | 35 mm                             |
| ТҮРЕ          | Hazard / Warning                  |
| COLOUR        | Silver                            |
| BASE MATERIAL | Stainless Steel 316 Marine Grade  |
| TOP OF STUD   | Concentric Rings                  |
|               |                                   |

## **HOW TO SPECIFIY**

Copy the product name, code, size, type and colour required for the project.

Include manufacturer: Chelmstone Pty Ltd.

Ensure they are installed in accordance with manufacturer's guidelines. Including drill and fit with adhesive or diamond core and fit with adhesive.