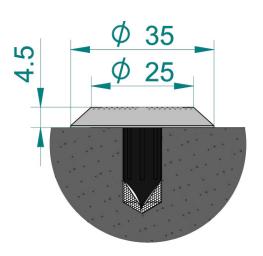

## SPECIFICATIONS

| PRODUCT       | Stainless Steel Studs Poly Sleeve |
|---------------|-----------------------------------|
| CODE          | CHELMSSS35WS                      |
| SIZE          | 35 mm                             |
| ТҮРЕ          | Hazard / Warning                  |
| COLOUR        | Silver                            |
| BASE MATERIAL | Stainless Steel 316 Marine Grade  |
| TOP OF STUD   | Concentric Rings                  |
|               |                                   |